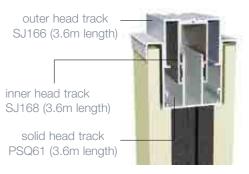

## 2-part Deflection Head ±25mm

inner head track SJ168 (3.6m length)

glazing head track SJ170 (3.6m length)

3-part Deflection Head ±25mm

3-part Deflection Head ±25mm

3-part Deflection Head ±25mm

9 | POLAR Deflectior Heads