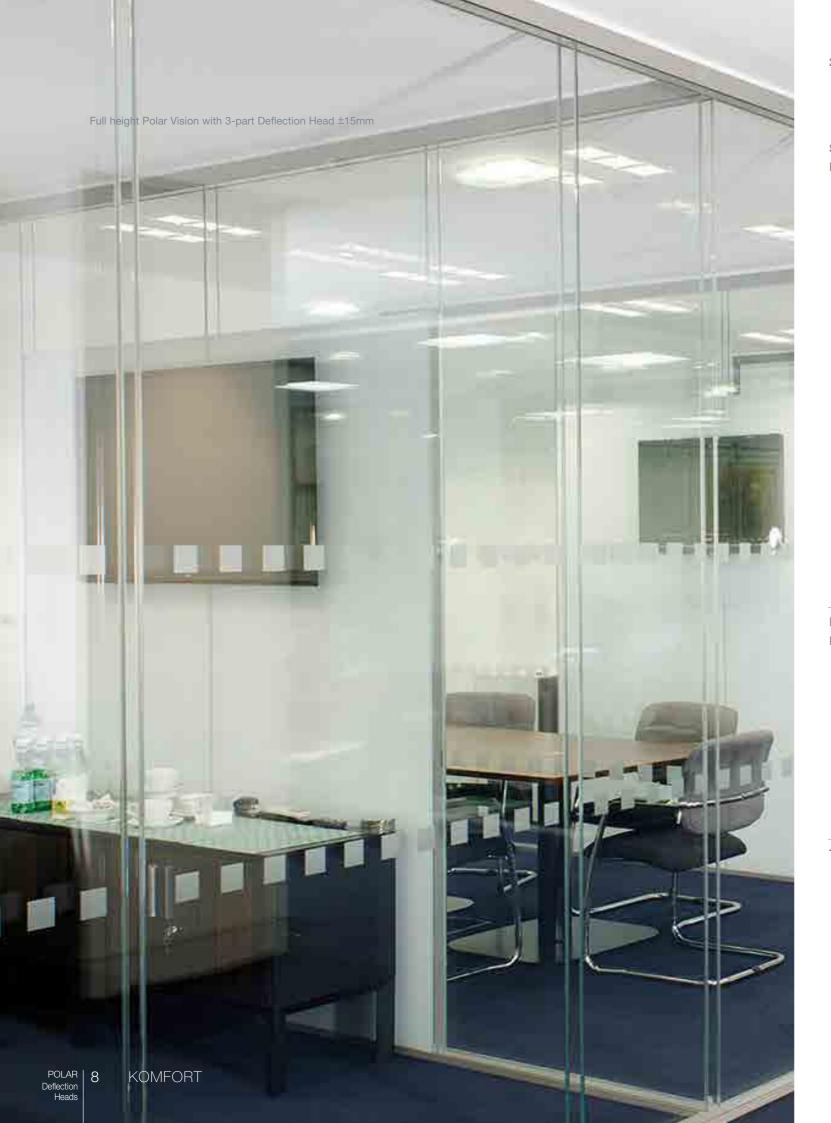

## Deflection Heads

2-part and 3-part Deflection Head Components

Single Glazed 2-part Deflection Head ±15mm **Partitioning System** inner head track SJ167 (3.6m length) glazing head track SJ169 (3.6m length) 3-part Deflection Head ±15mm outer head track SJ165 (3.6m length inner head track SJ167 (3.6m length) glazing head track SJ171 (3.6m length) **Double Glazed** 3-part Deflection Head ±15mm **Partitioning System** outer head track SJ165 (3.6m length) inner head track SJ167 (3.6m length) glazing head track DGP40 (3.6m length) **Tapeable Drywall** 3-part Deflection Head ±15mm outer head track SJ165 (3.6m length) inner head track SJ167 (3.6m length) solid head track PSQ60 (3.6m length)