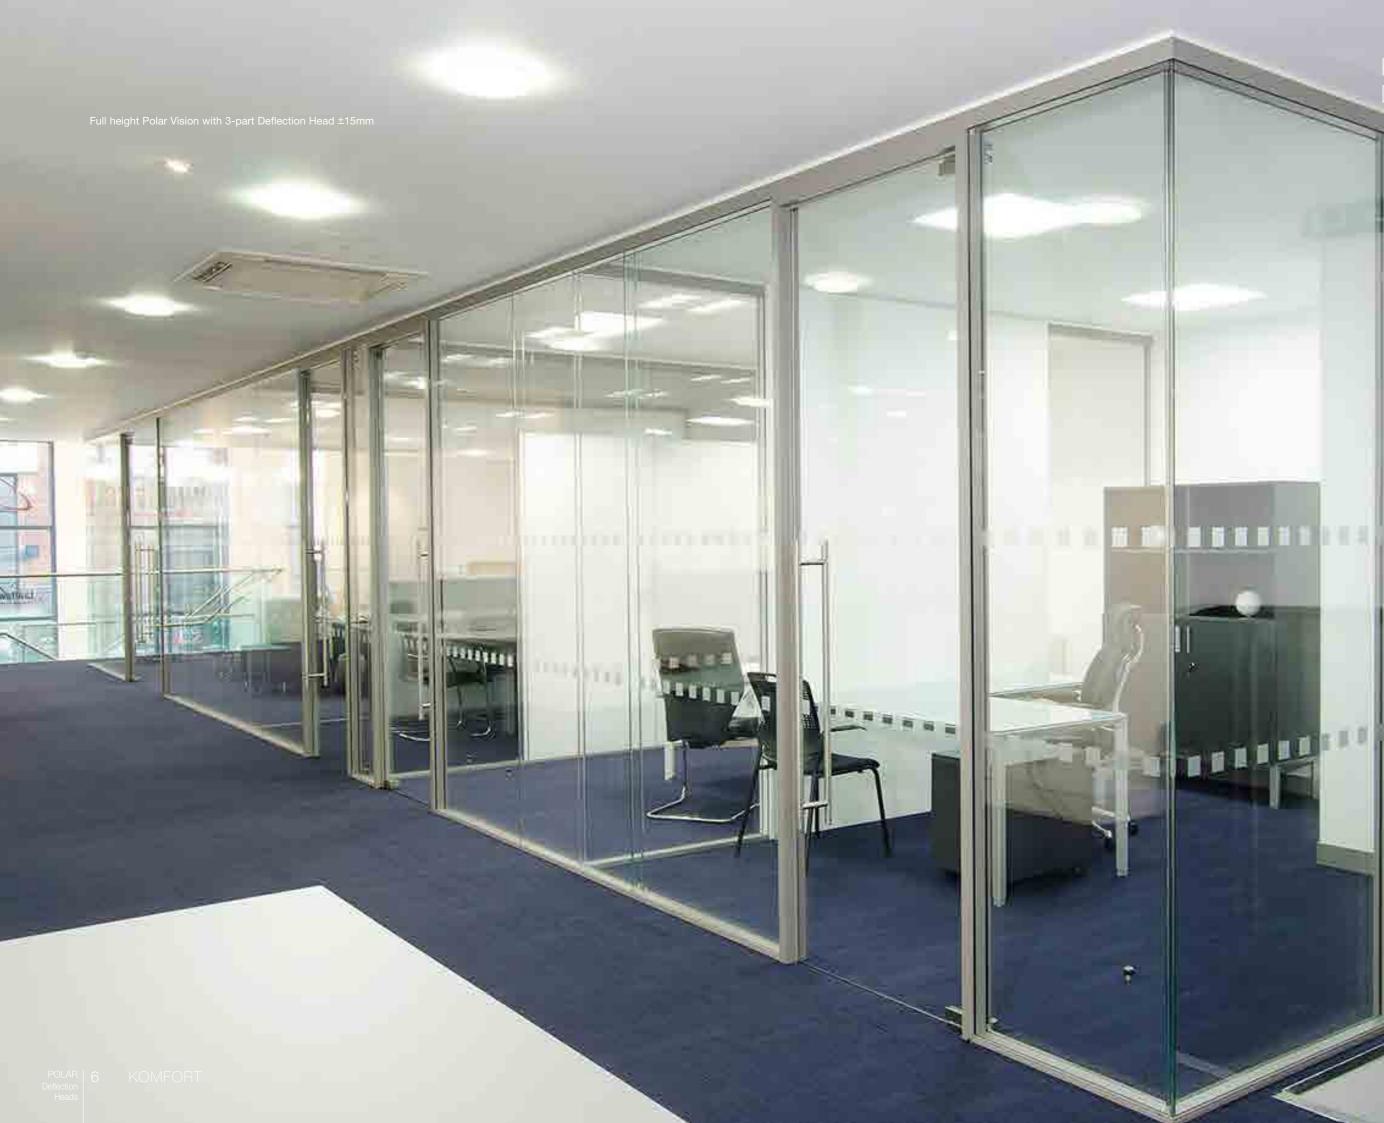

## POLAR Deflection Heads

5 POLAR Deflection Heads

## Deflection Heads

2-part and 3-part Deflection Head Components

Single Glazed 2-part Deflection Head ±15mm **Partitioning System** inner head track SJ167 (3.6m length) glazing head track SJ169 (3.6m length) 3-part Deflection Head ±15mm outer head track SJ165 (3.6m length inner head track SJ167 (3.6m length) glazing head track SJ171 (3.6m length) **Double Glazed** 3-part Deflection Head ±15mm **Partitioning System** outer head track SJ165 (3.6m length) inner head track SJ167 (3.6m length) glazing head track DGP40 (3.6m length) **Tapeable Drywall** 3-part Deflection Head ±15mm outer head track SJ165 (3.6m length) inner head track SJ167 (3.6m length) solid head track PSQ60 (3.6m length)