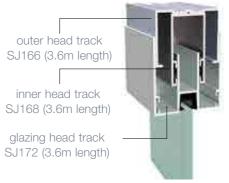

## 2-part Deflection Head ±25mm

inner head track SJ168 (3.6m length)

glazing head track SJ170 (3.6m length)

3-part Deflection Head ±25mm

3-part Deflection Head ±25mm

3-part Deflection Head ±25mm

9 | POLAR Deflectior Heads