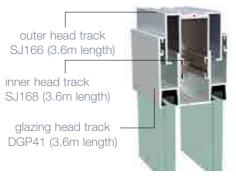

## 2-part Deflection Head ±25mm

inner head track SJ168 (3.6m length)

glazing head track SJ170 (3.6m length)

3-part Deflection Head ±25mm

3-part Deflection Head ±25mm

3-part Deflection Head ±25mm

9 | POLAR Deflectior Heads